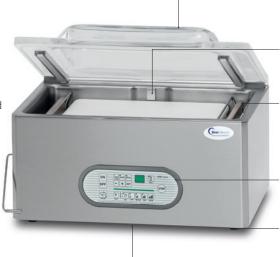

### **MACHINE STRUCTURE**

Cover closing mechanism

Insertion plates for volume reduction and height regulation

High-quality, stable acrylic lid

Protected suction unit

Deep-drawn vacuum chamber with no welding seams

User-friendly digital control Z 2001 SENSOR

Non-slip rubber feet

Plug-and-play unit with integrated vacuum pump