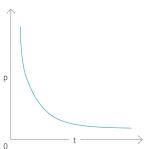

height regulation





High-quality, stable acrylic lid

Protected suction unit

Deep-drawn vacuum chamber with no welding seams

User-friendly digital control Z 2001 SENSOR

Non-slip rubber feet

Plug-and-play unit with integrated vacuum pump

### CONTROL SYSTEM

Our Z 2001 SENSOR control system is equipped with a precision sensor and allows precise adjustment of important operation parameters: vacuum, gas and sealing.

### Benefits:

- 5 shortcut buttons
- $\mbox{ H}_{\mbox{\tiny 2}}\mbox{O}$  program for automatic packaging of liquid products
- Maximum vacuum to minimize germ growth
- Service program for the longevity of the machine
- Marinade program for HORECA-use (Hotel, Restaurant, Catering)
- 99-program memory



## Ultimate pressure controlled evacuation with auto-stop function



### Service program



## Marinade program, outgassing program



### **VACUUM PUMP**

Our Boss vacuum packaging machines are equipped with powerful oil-lubricated rotary vane vacuum pumps made by company Busch.

| Technical data                 | Busch   |
|--------------------------------|---------|
| Nominal pumping speed          | 16 m³/h |
| Ultimate pressure (mBar)       | 2       |
| Nominal motor rating (kW)*     | ~ 0,55  |
| Nominal motor speed (U/min)    | 3000    |
| Noise level<br>(ISO 2151) (dB) | 60      |
| Oil capacity (liter)           | 0,3     |

<sup>\*</sup> depends on the voltage supply



### **SEALING SYSTEMS**

Double sealing









Simple cut-off sealing





Round wire: 1,0 mm Ø Flat wire: 3 x 0,2 mm



### **ACCESSORIES**

- 1. Gas flush device with 2 nozz