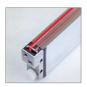

### **SEALING SYSTEMS**

Double sealing

Simple cut-off sealing

Round wire: 1,0 mm Ø Flat wire: 3 x 0,2 mm