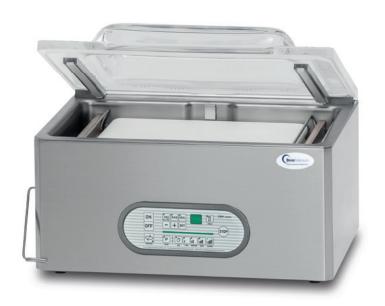

# TABLETOP MACHINE MAX XL-DD

### **MACHINE STRUCTURE**

Cover closing mechanism

Insertion plates for volume reduction and height regulation

High-quality, stable acrylic lid

Protected suction unit

Deep-drawn vacuum chamber with no welding seams

User-friendly digital control Z 2001 SENSOR

Non-slip rubber feet

Plug-and-play unit with integrated vacuum pump

### CONTROL SYSTEM

Our Z 2001 SENSOR control system is equipped with a precision sensor and allows precise adjustment of important operation parameters: vacuum, gas and sealing.