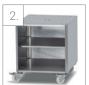

### **ACCESSORIES**

- 1. Gas flush device with 2 nozzles
- 2. Mobile machine support with storage space (stainless steel)
- 3. Slanted bag holder for packaging of liquids (stainless steel)
- 4. Sucking device for standardized catering boxes
- 5. Set of wearing parts (teflon, wire, lid gasket, silicone for pressure bar)
- 6. Packaging (stable cardboard box on wooden pallet)