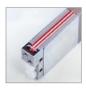

### **SEALING SYSTEMS**

Double sealing

Simple cut-off sealing

Round wire: 1,0 mm Ø Flat wire: 3 x 0,2 mm