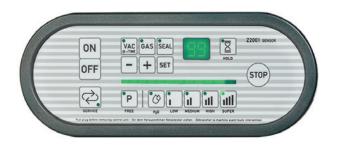

### CONTROL SYSTEM

Our Z 2001 SENSOR control system is equipped with a precision sensor and allows precise adjustment of important operation parameters: vacuum, gas and sealing.

### Benefits:

- 5 shortcut buttons
- $\mbox{ H}_{\mbox{\tiny 2}}\mbox{O}$  program for automatic packaging of liquid products
- Maximum vacuum to minimize germ growth
- Service program for the longevity of the machine
- Marinade program for HORECA-use (Hotel, Restaurant, Catering)
- 99-program memory