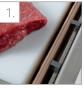

#### **TECHNICAL DATA**

| 580 x 350 x 180 mm* |
|---------------------|
| 670 x 500 x 400 mm* |
| 320 mm              |
| 16 m³/h             |
| Z 2001 SENSOR       |
| 62 kg               |
|                     |

### **MACHINE STRUCTURE**

Cover closing mechanism

Insertion plates for volume reduction and height regulation

High-quality, stable acrylic lid

Protected suction unit

Deep-drawn vacuum chamber with no welding seams