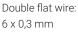

### **SEALING SYSTEMS**

Double sealing

Simple cut-off sealing

Round wire: 1,0 mm Ø Flat wire: 3 x 0,2 mm