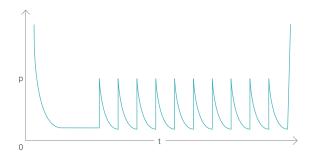

High-quality, stable acrylic lid

Protected suction unit

Deep-drawn vacuum chamber with no welding seams

User-friendly digital control Z 2001 SENSOR

Non-slip rubber feet

Plug-and-play unit with integrated vacuum pump

### CONTROL SYSTEM

Our Z 2001 SENSOR control system is equipped with a precision sensor and allows precise adjustment of important operation parameters: vacuum, gas and sealing.

### Benefits:

- 5 shortcut buttons
- $\mbox{ H}_{\mbox{\tiny 2}}\mbox{O}$  program for automatic packaging of liquid products
- Maximum vacuum to minimize germ growth
- Service program for the longevity of the machine
- Marinade program for HORECA-use (Hotel, Restaurant, Catering)
- 99-program memory



## Ultimate pressure controlled evacuation with auto-stop function



### Service program



## Marinade program, outgassing program



### **VACUUM PUMP**

Our Boss vacuum packaging machines are equipped with powerful oil-lubricated rotary vane vacuum pumps made by company Busch.

| Technical data                 | Busch   |
|--------------------------------|---------|
| Nominal pumping speed          | 16 m³/h |
| Ultimate pressure (mBar)       | 2       |
| Nominal motor rating (kW)*     | ~ 0,55  |
| Nominal motor speed (U/min)    | 3000    |
| Noise level<br>(ISO 2151) (dB) | 60      |
| Oil capacity (liter)           | 0,3     |

<sup>\*</sup> depends on the voltage supply



### **SEALING SYSTEMS**

Double sealing









Simple cut-off sealing





Round wire: 1,0 mm Ø Flat wire: 3 x 0,2 mm



### **ACCESSORIES**

- 1. Gas flush device with 2 nozzles
- 2. Mobile machine